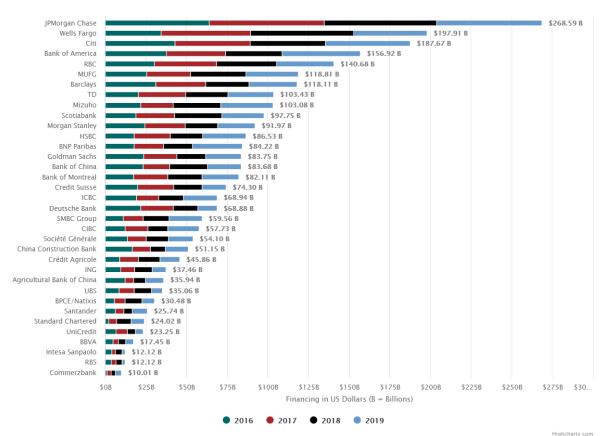

**IS MY BANK FUNDING THE CLIMATE CRISIS?** You can <u>use this tool</u> to find out right now! Certainly, some culprits are bigger than others. Did you know JP Morgan Chase has financed \$269 billion in fossil fuels since 2016? Unfortunately, many <u>more</u> are funding the climate crisis, too.

### IT'S A FACT!

CHASE TOPS IN FOSSIL FUEL FINANCING = \$269 BILLION

**SOURCE: RAINFOREST ACTION NETWORK** 

"PEOPLE OF CONSCIENCE NEED TO BREAK THEIR TIES WITH CORPORATIONS FINANCING THE INJUSTICE OF CLIMATE CHANGE." – DESMOND TUTU